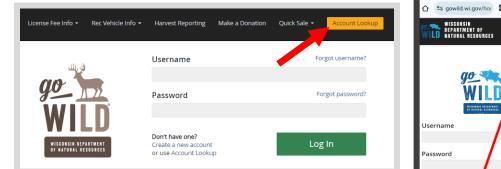

## STEP 1: Log in / create your Go Wild account

Visit the website gowild.wi.gov. If you have already set up a username/password for your account, you
may log in directly using that. If you have not yet created a username/password, use the "Account Lookup" option
to search for your account or create a new account if necessary.

 Mobile Users who haven't created a username/password may access the account look-up options by selecting "Account Lookup" under the username section or select the
 icon to display the "Account Lookup" button.