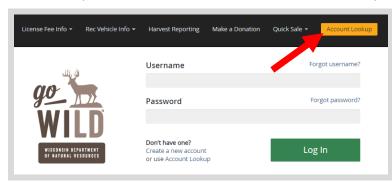

## STEP 1: Log in / create your Go Wild account

• Visit the website gowild.wi.gov. If you have already set up a username/password for your account, you may log in directly using that. If you have not yet created a username/password, use the "Account Lookup" option