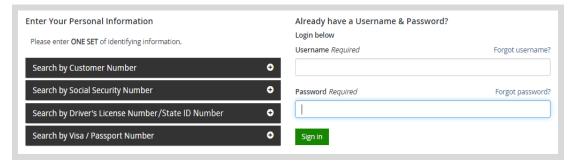

• **Access your Account** - Search for your existing customer record using one of the four personal information options on the left (enter only numbers without any punctuation). Or enter your username and password for your account if you have already created one.