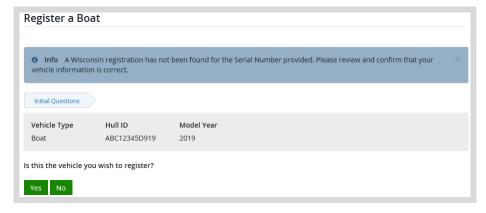

• **Vehicle confirmation.** If your vehicle has been registered in Wisconsin before, it should be found in the database. If not, the system will assume it is a new registration. Use the information on the screen to confirm the vehicle. Select <u>YES</u> if it is correct. If it does not look correct, select <u>NO</u> and search again.