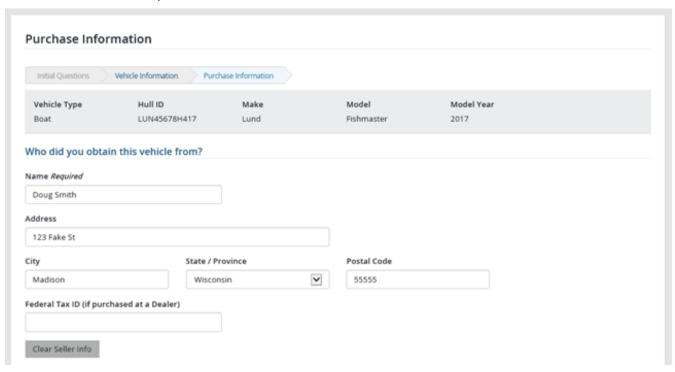

• **Purchase Information.** Enter the name and address of the person or business that sold you the vehicle. Make sure to fill in all required fields.

- **Tax Information.** This information is used by the Department of Revenue for sales tax payment. Enter the information below and select Continue when completed.
  - o Enter the date purchased and the Wisconsin county it will be primarily used/kept in.
  - Enter the amount paid for the vehicle and if there was a trade-in amount.
  - Indicate the tax exemption reason (if applicable).