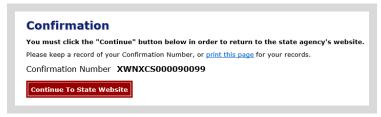

• **Confirmation.** Your purchase is now final, but you are not done yet! Copy down the confirmation number or print the screen. Then select the red <u>Continue To State Website</u> button to return and print your license documents.