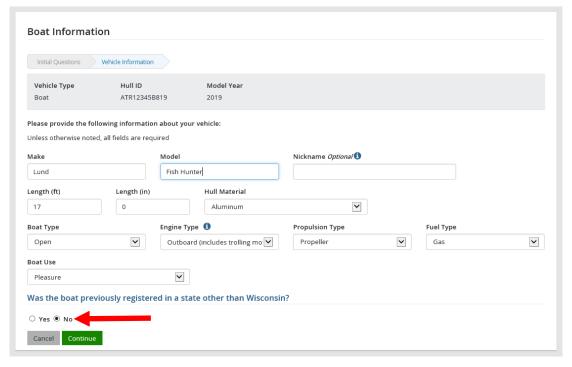

• **Vehicle Information.** Enter the specifications of your vehicle that are missing in the record. *NOTE: If the boat was registered in Wisconsin before most fields will already be completed and cannot be changed. Out of State Registration. Check "yes" or "no" if your boat was previously registered in another state. If yes, you will be prompted to enter the <u>State</u> and the <u>Out of State Registration number</u>. Select Continue.* 