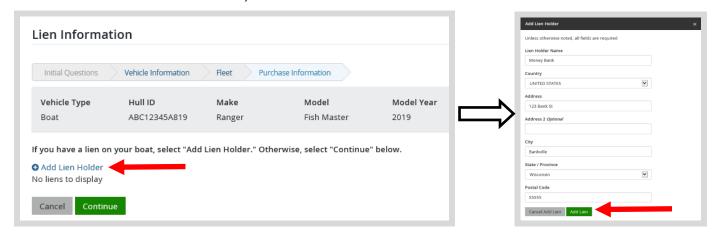

• **Lien Information.** If you have taken out a loan for the purchase of the boat, select the Add Lien Holder link and enter the lienholder information in the new window. Once the lienholder information is entered make sure to click the Add Lien button. If there is no lien, select Continue.