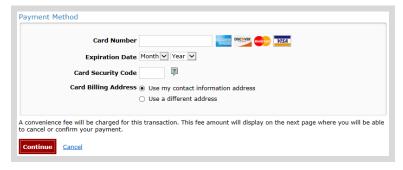

• **Payment Processing.** Scroll to the bottom and enter your credit card (or checking account) information. Double check your entries and select the red <u>Continue</u> button when finished.

• **Review Payment.** The last step before the license purchase is final. Confirm your payment details, payment method, Billing address, and contact info on the screen. Select confirm when finished.