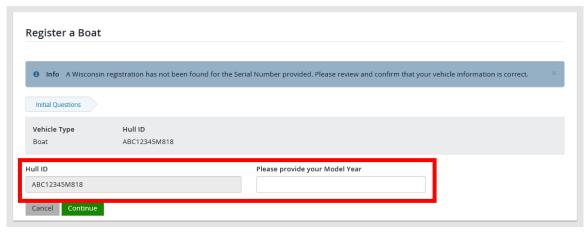

• **Enter Hull ID Number.** If no registration number (the registration number begins with a WS followed by 4 numbers and then two letters) is available, please enter the boat's hull ID number (the hull ID number is stamped into the hull of the boat). Once entered correctly select continue. If the vehicle is not found, you will also be prompted to enter the model year.