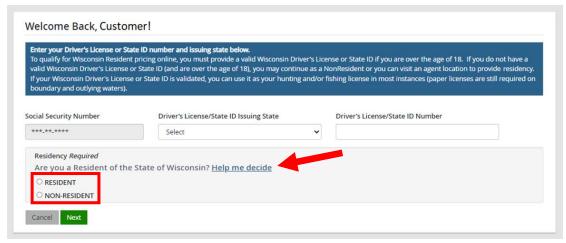

Welcome Back! Enter your Driver License/State ID issuing state and ID number. If you do not have that information, leave <u>both</u> fields blank. Note: To qualify for resident licenses, all customers age 18 and over must include a WI Driver License/State ID number. Next indicate your state <u>residency</u> (Wisconsin resident or nonresident). If you are unsure of your state residency, select the <u>Help me decide</u> link.