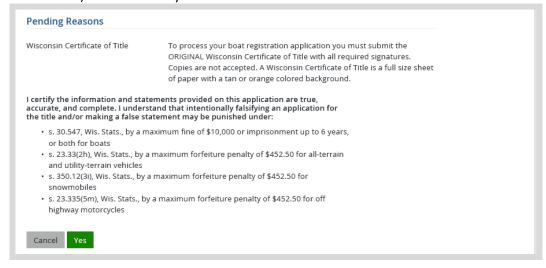

• **Registration Summary Page.** View the summary of the information you have entered for your vehicle to ensure accuracy. Make sure to take note of any Pending Reasons at the bottom of the page. More information may be required before your registration can be completed. (Example: You may need to mail in a Wisconsin or out of state Certificate of Title). Select Yes if you are satisfied with the information.