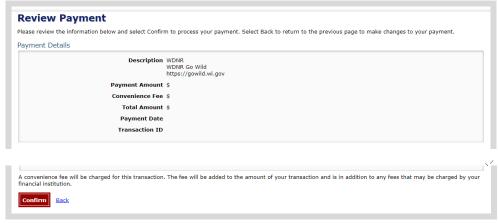

• **Payment Processing.** Scroll to the bottom and enter your credit card (or checking account) information. Double check your entries and select the red <u>Continue</u> button when finished.

• **Review Payment.** The last step before the license purchase is final. Confirm your payment details, payment method, Billing address, and contact info on the screen. Select confirm when finished.