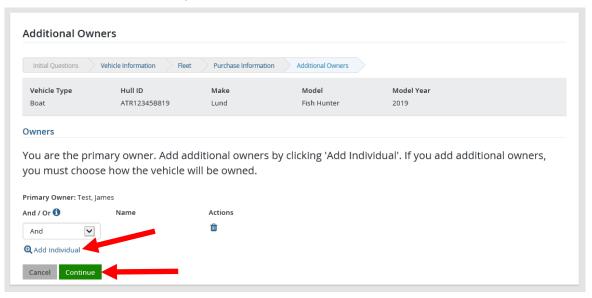

• **Additional Owners.** Boats 16 feet and over may have multiple owners listed. Select the Add Individual link if you wish to add an additional owner to your boat title. The additional owner will need to have a DNR account.