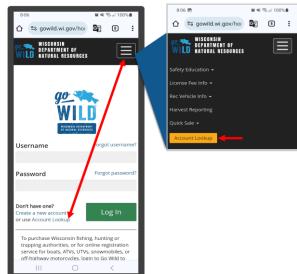

to search for your account or create a new account if necessary.

 Mobile Users who haven't created a username/password may access the account look-up options by selecting "Account Lookup" under the username section or select the licon to display the "Account Lookup" button.