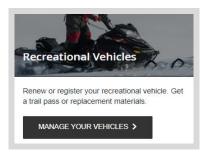

## **STEP 2: Register the vehicle**

Customer Homepage. Locate the Recreational Vehicles section and select MANAGE YOUR VEHICLES.

• **Register a recreational vehicle.** Select the <u>Boat</u> button. Click on the 10 icon for vehicle definitions and descriptions if necessary.