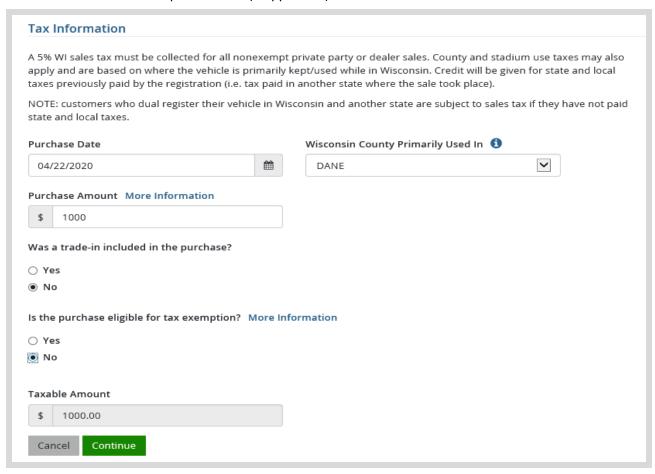

• **Purchase Information.** Enter the name and address of the person or business that sold you the vehicle. Make sure to fill in all required fields.

- **Tax Information.** This information is used by the Department of Revenue for sales tax payment. Enter the information below and select Continue when completed.
  - o Enter the date purchased and the Wisconsin county it will be primarily used/kept in.
  - Enter the amount paid for the vehicle and if there was a trade-in amount.
  - Indicate the tax exemption reason (if applicable).