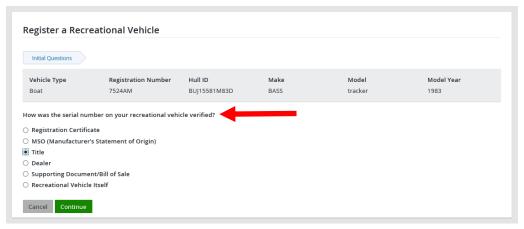

• **Serial/Hull ID number verification.** How did you confirm the hull ID (VIN) on your vehicle? Pick the one that most closely matches the document you copied the serial number from. Select Continue.