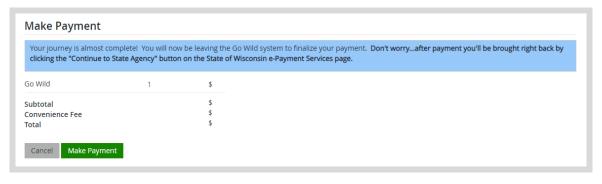

• **Donations:** Make a donation to the Cherish Wisconsin Fund. You may select one of the predetermined amounts or select Other to enter in a specific amount.

• **Make Payment.** Check the screen for reminders and confirm the total. A convenience fee of 2% will be added to your total when a credit card is used. Select when ready.