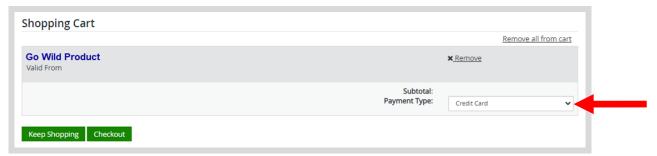

## STEP 3: Make payment and print your license/receipt

• **Shopping Cart.** Confirm your purchase is correct. Select your Payment Type (Credit Card or Checking Account) and select Checkout. Or select Keep Shopping if you need to purchase more.