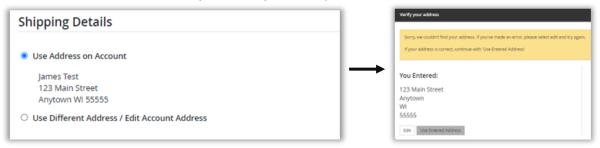

• **Shipping Details.** This screen will only show if you have items that must be shipped to you (Go Wild Conservation Card, Trail Pass, etc). Enter the location you would like your items shipped. You may use the address already on account or enter an alternate address to ship to one time. Select <a href="NEXT">NEXT</a>. Note: The system will validate the address and recommend address adjustments if necessary.