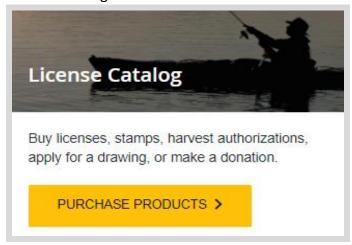

## STEP 2: Select your license/application product

• Homepage. Locate the License Catalog section and select the PURCHASE PRODUCTS button

Product Catalog. Select the <u>Fish</u> tab, and then select the <u>Annual Fishing License</u> from the Product List.