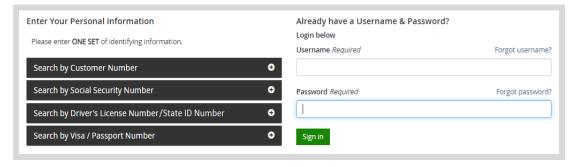

Access your Account - Search for your existing customer record using one of the four personal information
options on the left (enter only numbers without any punctuation). Or enter your username and password for your
account if you have already created one.