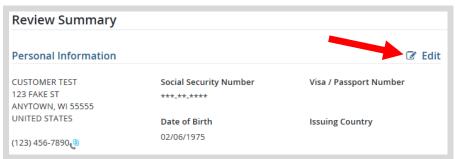

• **Review Summary.** Check your personal information for accuracy. If changes need to be made, select the distribution. If everything is correct, select the distribution.

• **Customer Home Page.** You have reached your customer home page where you may select licenses, register game, register recreational vehicles, and more!