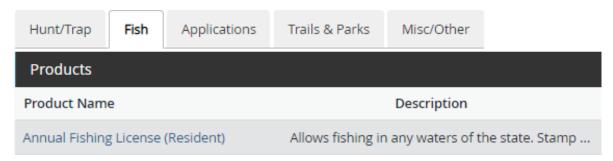

## STEP 2: Select your license/application product

• Homepage. Locate the License Catalog section and select the PURCHASE PRODUCTS button

Product Catalog. Select the <u>Fish</u> tab, and then select the <u>Annual Fishing License</u> from the Product List.