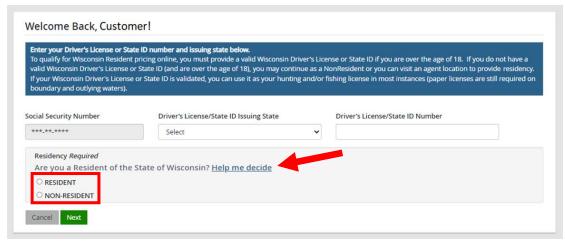

• **Welcome Back!** Enter your Driver License/State ID issuing state and ID number. If you do not have that information, leave <u>both</u> fields blank. *Note: To qualify for resident licenses, all customers age 18 and over must include a WI Driver License/State ID number.* Next indicate your state <u>residency</u> (Wisconsin resident or nonresident). If you are unsure of your state residency, select the <u>Help me decide</u> link.