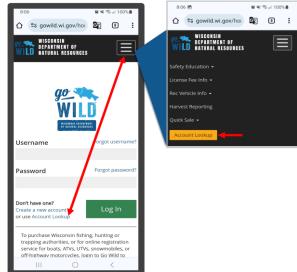

to search for your account or create a new account if necessary.

Mobile Users who haven't created a username/password may access the account look-up options by selecting "Account Lookup" under the username section or select the icon to display the "Account Lookup" button.