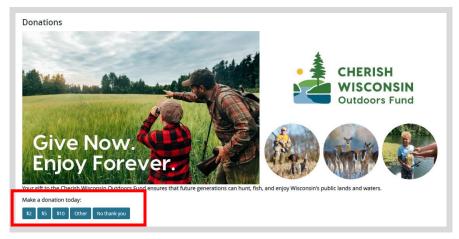

• **Donations:** Make a donation to the Cherish Wisconsin Fund. You may select one of the predetermined amounts or select Other to enter in a specific amount.

• **Make Payment.** Check the screen for reminders and confirm the total. A convenience fee of 2% will be added to your total when a credit card is used. Select when ready.