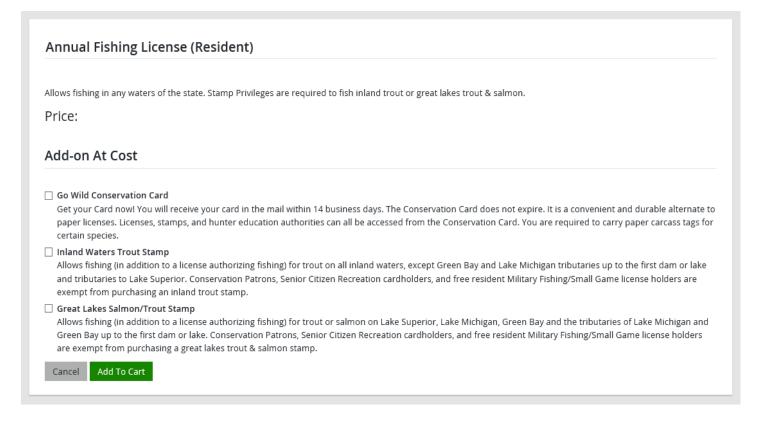

• **Add-on options.** Select any stamps or other add-on products you would like with your fishing license by selecting the check boxes. Select <u>Add to Cart</u> when finished.