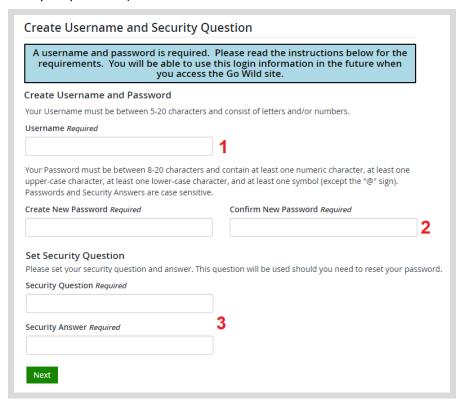

NEW requirement for all GoWild users - Create Username and Security Question.

*NOTE:* This screen will only display if you have <u>not</u> yet created a username/password for your GoWild account. Enter the following and select the Next button when finished.

- 1. Create a username for your account, following the requirements listed on the page.
- 2. Create a unique <u>password</u> for your account following the requirements listed on the page. You will need to enter it a second time to confirm it.
- 3. Create a <u>Security Question</u> and the answer to that question. (This question will be used should you need to reset your password).