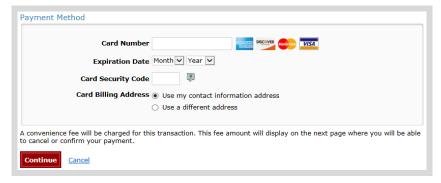

• **Payment Processing.** Scroll to the bottom and enter your credit card (or checking account) information. Double check your entries and select the red <u>Continue</u> button when finished.

• **Review Payment.** The last step before the license purchase is final. Confirm your payment details, payment method, Billing address, and contact info on the screen. Select **Confirm** when finished.