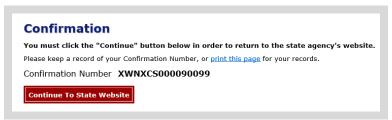

• **Confirmation.** Your purchase is now final, but you are not done yet! Copy down the confirmation number or print the screen. Then select the red <u>Continue To State Website</u> button to return and print your license documents.