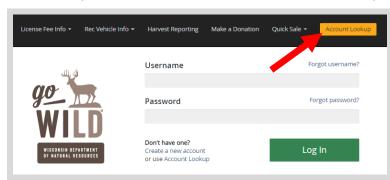

## STEP 1: Log in / create your Go Wild account

• Visit the website gowild.wi.gov. If you have already set up a username/password for your account, you may log in directly using that. If you have not yet created a username/password, use the "Account Lookup" option

Access your Account - Search for your existing customer record using one of the four personal information
options on the left (enter only numbers without any punctuation). Or enter your username and password for your
account if you have already created one.