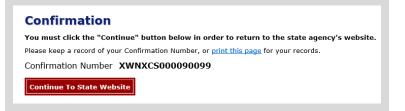

• **Confirmation.** Your purchase is now final, but you are not done yet! Copy down the confirmation number or print the screen. Then select the red <u>Continue To State Website</u> button to return and print your license documents.