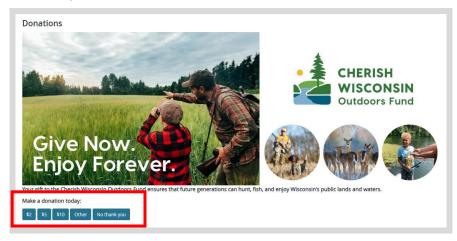

• **Donations:** Make a donation to the Cherish Wisconsin Fund. You may select one of the predetermined amounts or select Other to enter in a specific amount.

• **Make Payment.** Check the screen for reminders and confirm the total. A convenience fee of 2% will be added to your total when a credit card is used. Select Make Payment when ready.