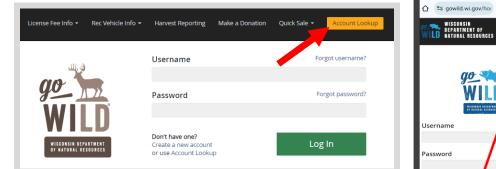

### STEP 1: Log in / create your Go Wild account

Visit the website gowild.wi.gov. If you have already set up a username/password for your account, you
may log in directly using that. If you have not yet created a username/password, use the "Account Lookup" option
to search for your account or create a new account if necessary.

 Mobile Users who haven't created a username/password may access the account look-up options by selecting "Account Lookup" under the username section or select the
 icon to display the "Account Lookup" button.