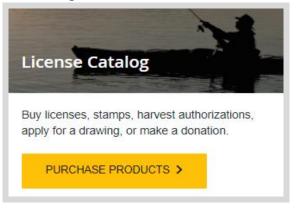

## STEP 2: Select your license/application product

• Homepage. Locate the License Catalog section and select the PURCHASE PRODUCTS button

• **Product Catalog.** Select the <u>Hunt/Trap</u> tab at the top, and select the <u>Class A Bear Carcass Tag</u> from the Product List. *Note: This approval will only show up if you were awarded a bear tag in the drawing.* 